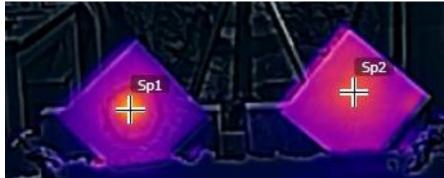

### Metal Matrix Composites (MMCs)

- Composite solutions provide unmatched thermal management with a high specific stiffness
- MMCs yields desired properties not achieved by one material
- Low CTE and high thermal conductivity for superior thermal management