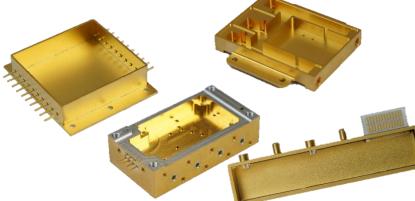

#### **Hermetic Packaging**

- Ceramic or glass to metal seals for reliable microelectronics packaging
- Customized solutions to meet your specification, format, and size