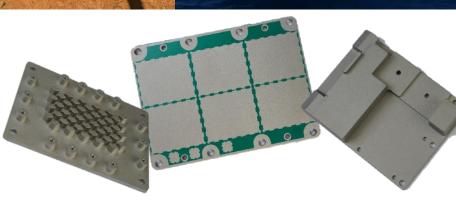

#### **Hermetic Packaging**

- Ceramic or glass to metal seals for reliable microelectronics packaging
- Customized solutions to meet your specification, format, and size